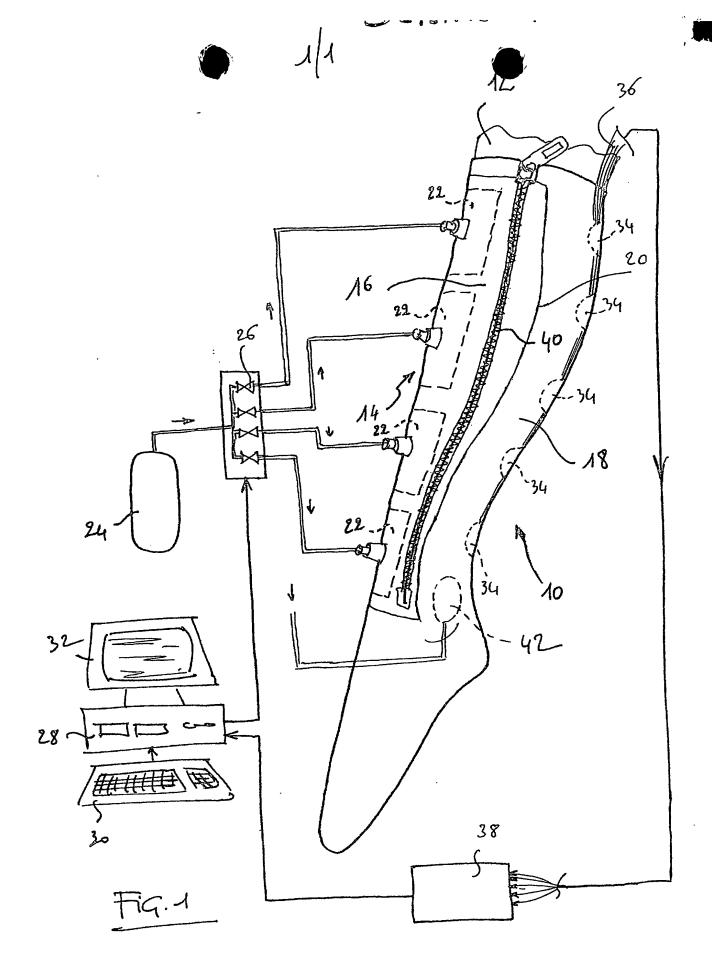

rposés entre le matériau de la partie postérieure et le membre à comprimer.

6. Le dispositif de la revendication 5, dans lequel les moyens pour gonfler de manière différenciée chacun des ballonnets sont des moyens asservis en fonction d'une comparaison opérée entre les signaux délivrés par les capteurs de pression et des valeurs de consigne correspondantes fonction d'un profil de pression recherché.

7. Le dispositif de la revendication 1, comprenant en outre au moins une poche gonflable (42) disposée localement à un endroit prédéterminé de la partie postérieure du manchon tubulaire, et apte à venir combler une concavité de la région à comprimer du membre.

8. Le dispositif de la revendication 1, dans lequel le matériau de la partie postérieure est un matériau transparent aux ultrasons.